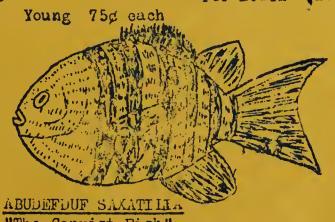

but they are so beautiful, that they are worth being kept in a separate aquarium. These fish were the sensation of the shows.

> Per Pair 63.50

Per Dozen (18.00



NEWEST RARITY



SPEARTALL GUPPYI

WECHSIER STRAIN This Newest Rarity has tail in the shape of a spearhead (we don't mean sword) and when it is excited, half of the body turns solid black. It is the most highly colored of the Guppyi variety and the males are usually twice the size of the average American Guppyi. They cause a sensation wherever presented.

GET YOURS BEFORE WE SELL OUT AGAIN" Per Dozen \$5.00 Per 100 £35.00



Our own introduction, a real rarity and odd fish. For a picture description of same, see above picture. Males are highly colored with large flowing rays and dorsals.

> Per Pair \$2.75

Per Dozen \$14.00



"The Convict Fish"

The Newest, as well as among the most beautiful, barred fish. This New addition is one of the most graceful and interesting fishes that we know of. The bars on these fish are very wide and are of a Blue-Black shade. These colors do not fade out and during the breeding season, there is nothing more beautiful than these fish. This fish is our pride and we recommend same to all aquarists for something new and distinct.

> Per Pair \$3.50





## RAREST FISH CONT D.

AEROPLANE FISH (FRESH WATER FLOUNDERS)

The New Rarity that is our largest seller and the fish that has made the greatest success. These fish swim on their side and are very different from all other varieties of fish.

> Per Dozen €6.00

In lots of 25 to 100 40% each

# GEOPHAGUS BRAZILIENSIS

New Beautiful C